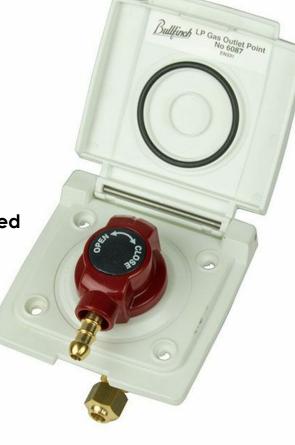

# **Bullfinch Gas Outdoor Utility Point**

## **GOP6087K**

#### **Specifications:**

- Dimensions 105 x 110 x 85 (deep) mm
- Weight including connector (515g)
- Working pressure: 7 BAR (max)
- Conforms to BS EN 331 & BS EN 1949 and certified to ISO9001
- Corrosion resistant materials LPG compatible
- Lever handle ABS (Acrylonitrile Butadiene Styrene) - UV stable
- Total sealing between the unit and wall of prefabricated structure
- Total sealing between cap and connection device
- Double gasket for optimal long-term safety
- Plug in tail connector and fixing screws
- Push and turn activation
- Compact and lightweight
- High flow rate
- Angled inlet connector included
- Gas inlet is suitable for 8mm hose